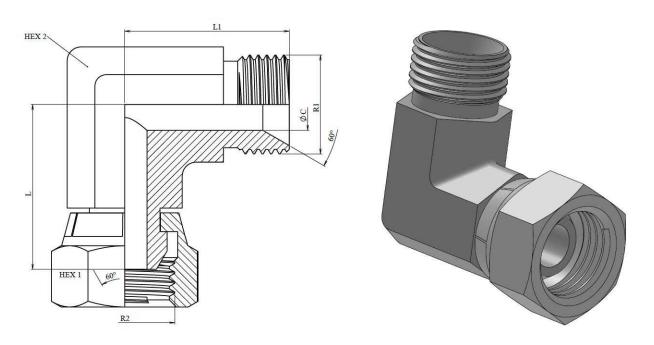

## 90° Elbow BSP male-BSP swivel female forge

Carbon steel 1/1

| Part no | R1        | R2        | L  | L1   | HEX 1 | HEX 2 | ØС   |
|---------|-----------|-----------|----|------|-------|-------|------|
|         |           |           |    |      |       |       |      |
| S119302 | 1/8 " BSP | 1/8 " BSP | 22 | 20   | 14    | 10    | 3,5  |
| S119304 | 1/4" BSP  | 1/4" BSP  | 25 | 25,4 | 19    | 14    | 4,7  |
| S119306 | 3/8" BSP  | 3/8" BSP  | 33 | 28,5 | 22    | 19    | 7,9  |
| S119308 | 1/2" BSP  | 1/2" BSP  | 35 | 35   | 27    | 22    | 11   |
| S119312 | 3/4" BSP  | 3/4" BSP  | 42 | 42   | 32    | 27    | 16   |
| S119316 | 1" BSP    | 1" BSP    | 47 | 47   | 41    | 32    | 19   |
| S119320 | 1"1/4 BSP | 1"1/4 BSP | 49 | 52   | 50    | 46    | 26   |
| S119324 | 1"1/2 BSP | 1"1/2 BSP | 63 | 59   | 55    | 65    | 33,3 |
| S119332 | 2" BSP    | 2" BSP    | 70 | 60   | 70    | 65    | 16,7 |